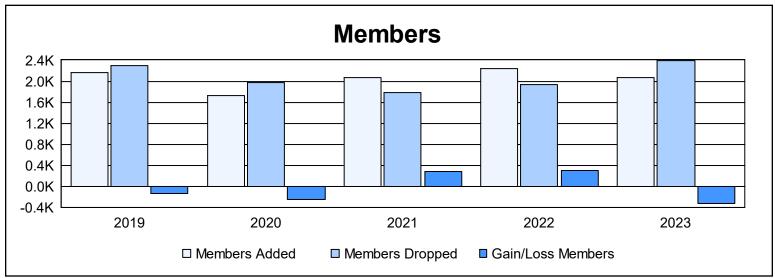

| Year      | New<br>Clubs | Dropped<br>Clubs | Gain/<br>Loss<br>Clubs | New<br>Members | Charter<br>Members | Reinstate<br>Members | Transfer<br>Members | Total<br>Member<br>Added | Total<br>Members<br>Dropped | Gain/<br>Loss<br>Members |
|-----------|--------------|------------------|------------------------|----------------|--------------------|----------------------|---------------------|--------------------------|-----------------------------|--------------------------|
| 2018-2019 | 8            | 0                | 8                      | 1,590          | 303                | 194                  | 80                  | 2,167                    | 2,296                       | -129                     |
| 2019-2020 | 6            | 0                | 6                      | 1,343          | 217                | 121                  | 42                  | 1,723                    | 1,965                       | -242                     |
| 2020-2021 | 3            | 0                | 3                      | 1,668          | 131                | 190                  | 71                  | 2,060                    | 1,779                       | 281                      |
| 2021-2022 | 5            | 0                | 5                      | 1,842          | 169                | 167                  | 60                  | 2,238                    | 1,941                       | 297                      |
| 2022-2023 | 2            | 1                | 1                      | 1,705          | 91                 | 180                  | 97                  | 2,073                    | 2,396                       | -323                     |
| Average   | 5            | 0                | 5                      | 1,630          | 182                | 170                  | 70                  | 2,052                    | 2,075                       | -23                      |